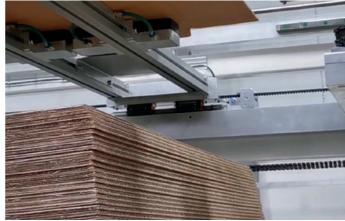

#### Carton erector

- Reliable right-angled erection
- Different performance ranges, up to 35 cartons/minute
- Different sealing systems: hot glue or self-adhesive tape
- Combined machine possible: folding box tray and erector

#### Carton sealer

- Safe carton transport and exact folding of the outer flaps
- Different performance ranges, up to 35 cartons/minute
- Different sealing systems: hot glue, self-adhesive and wet adhesive tape
- Various automation stages
- Combined machine possible: carton sealer and carton lid machine