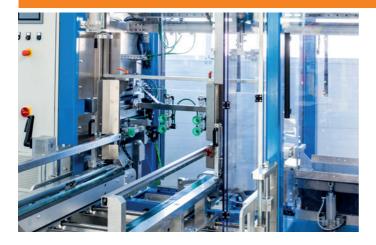

#### Carton erector

- Reliable right-angled erection
- Different performance ranges, up to 35 cartons/minute
- Different sealing systems: hot glue or self-adhesive tape
- Combined machine possible: folding box tray and erector

#### Tray erector

- Secure fixation of the blanks
- Different performance ranges, up to 20 trays/minute
- Sealing system: hot glue
- Combined machine possible: tray and folding box erector

#### Packer

- Top and side loading systems
- Suitable for a variety of products: PET and glass bottles, bags, folding boxes, and much more
- Single machine or in combination with integrated carton erector and carton sealer