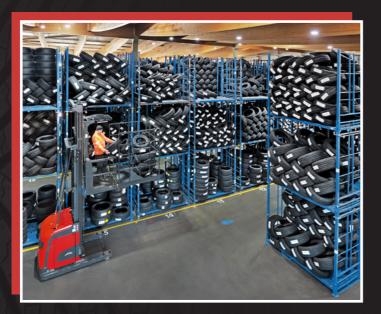

# STORAGE AND RETRIEVAL PROCESSES

Every day, a large number of products reach us in the goods receiving department. This applies to various groups of goods. At the same time, we take care of the consignment of the daily incoming customer orders (until 17:00). For this purpose, we use high-lift order pickers and forklifts. Not only do we always give our best in storage and retrieval processes, we also use the latest technology for fast and error-free deliveries.