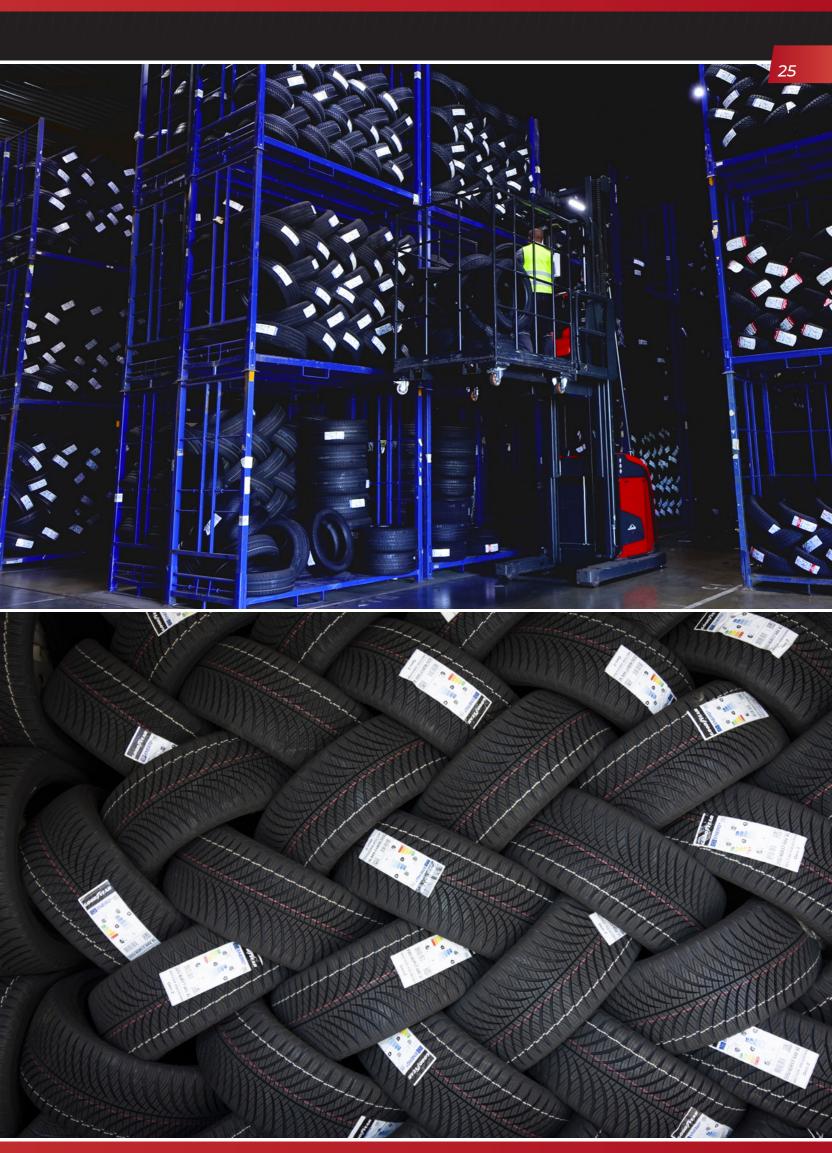

# NUMBERS, FIGURES, FACTS

E BEA

1 CLERK

The area of the site at the central location in Neuhof is 85,000 m<sup>2</sup>. There are 7 warehouses with 35,000 m<sup>2</sup> of storage space and 2 office buildings on the site. The storage area was expanded by 10,000 m<sup>2</sup> for truck tyres in 2020.

# STORAGE AND RETRIEVAL PROCESSES

Every day, a large number of products reach us in the goods receiving department. This applies to various groups of goods. At the same time, we take care of the consignment of the daily incoming customer orders (until 17:00). For this purpose, we use high-lift order pickers and forklifts. Not only do we always give our best in storage and retrieval processes, we also use the latest technology for fast and error-free deliveries.