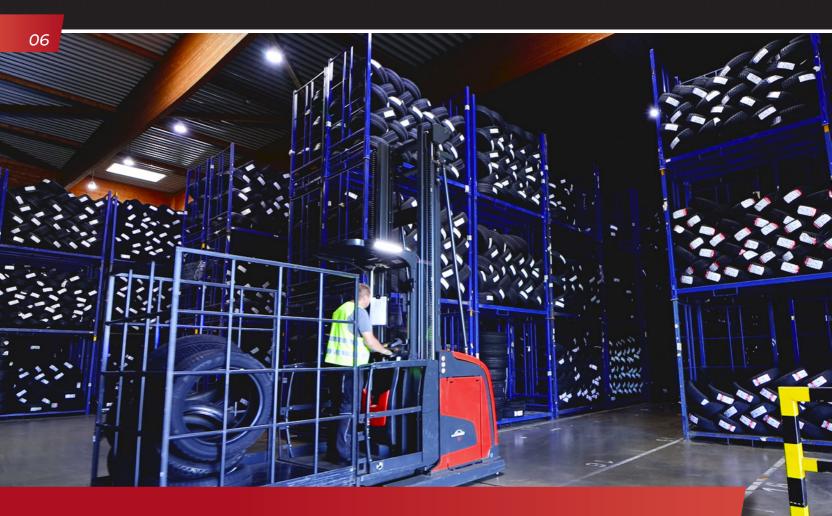

# STORAGE AND RETRIEVAL PROCESSES

Every day, a large number of products reach us in the goods receiving department. This applies to various groups of goods. At the same time, we take care of the consignment of the daily incoming customer orders (until 17:00). For this purpose, we use high-lift order pickers and forklifts. Not only do we always give our best in storage and retrieval processes, we also use the latest technology for fast and error-free deliveries.