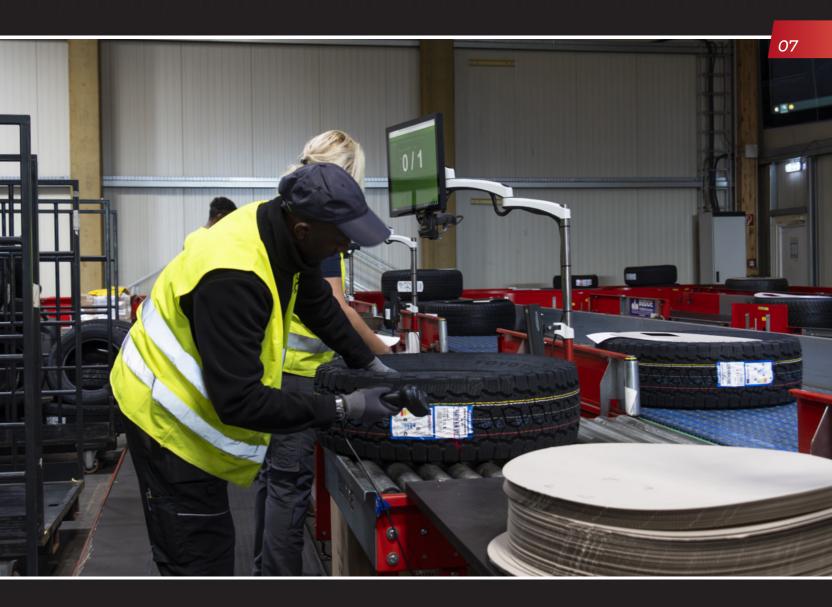

# PACKAGING

We attach great importance to optimised space-saving packaging. For this, the shipment check by scanning the individual items plays an essential role. In some cases, the tyres are repacked in cardboard boxes to ensure safe transport. The finished tyre packages pass through the shrink tunnel and are shrink-wrapped all around with foil.