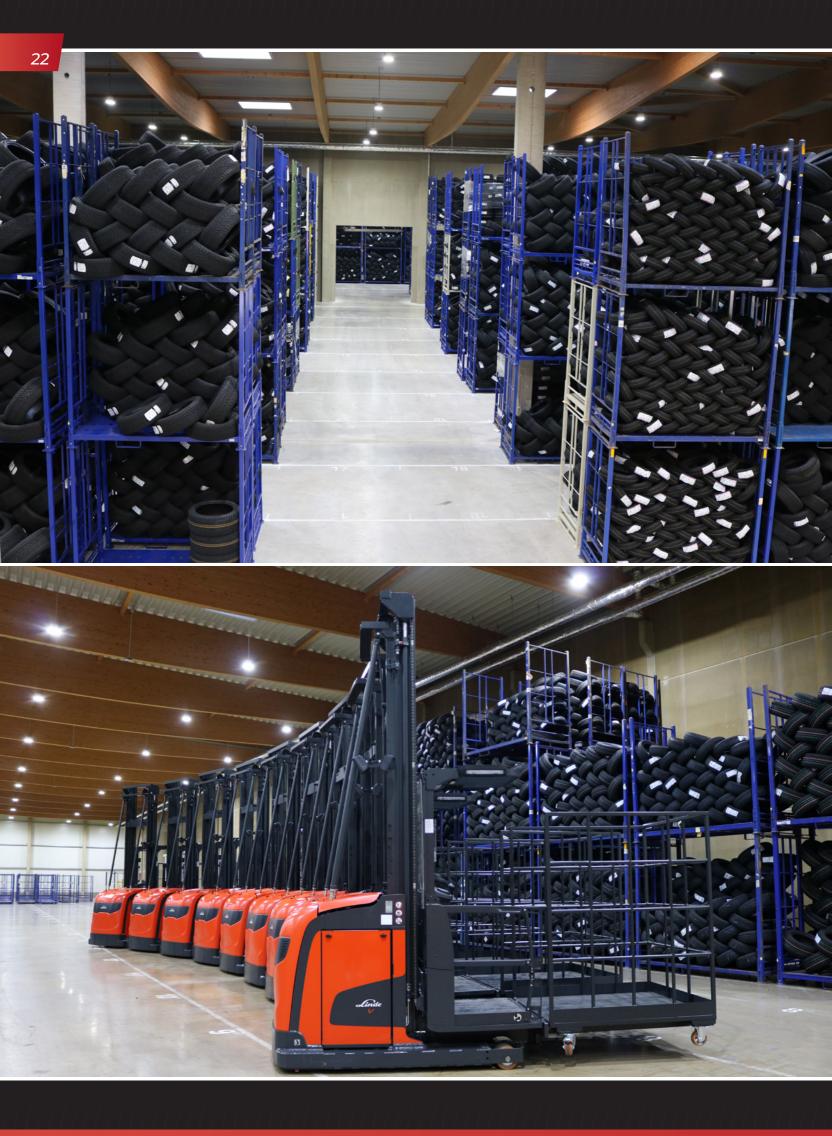

# NUMBERS, FIGURES, FACTS

E BEA

1 CLERK

The area of the site at the central location in Neuhof is 85,000 m<sup>2</sup>. There are 7 warehouses with 35,000 m<sup>2</sup> of storage space and 2 office buildings on the site. The storage area was expanded by 10,000 m<sup>2</sup> for truck tyres in 2020.

# STORAGE AND RETRIEVAL PROCESSES

Every day, a large number of products reach us in the goods receiving department. This applies to various groups of goods. At the same time, we take care of the consignment of the daily incoming customer orders (until 17:00). For this purpose, we use high-lift order pickers and forklifts. Not only do we always give our best in storage and retrieval processes, we also use the latest technology for fast and error-free deliveries.