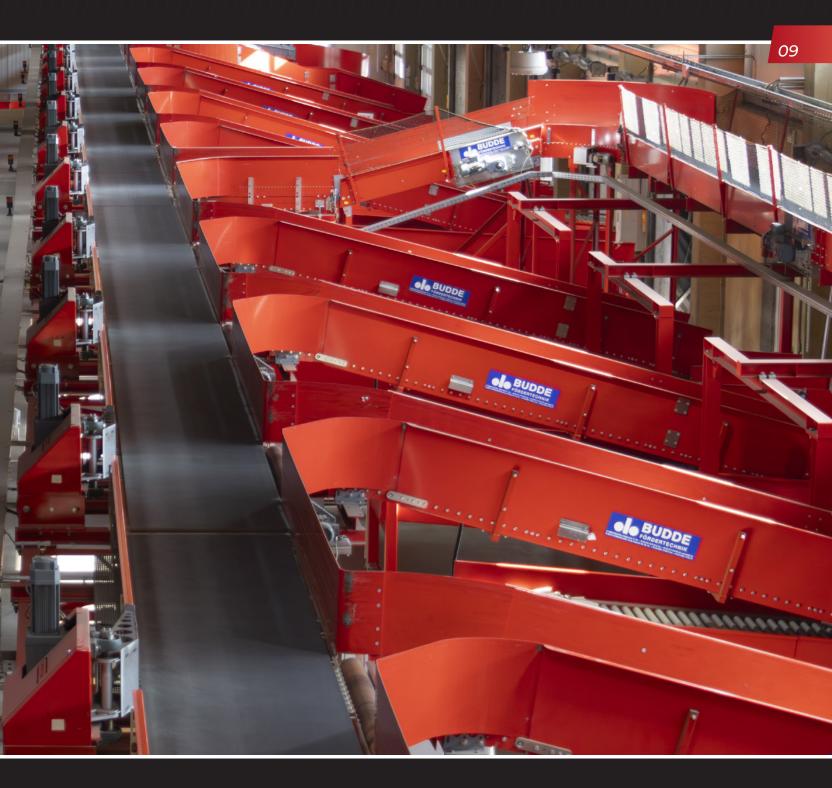

# SORTING SYSTEM WITH POSTCODE SORTING

In our control centre of the sorting system, we recognise directly if the system has a problem at any point. This means we can react quickly and rectify the problem as quickly as possible for a smooth process.

Our sorting plant has an integrated volume measuring frame and an overflow scale built in. The advantage gained from this is that the parcel dimensions and weights are directly available in the system and receive a scan that the parcel has been handed over to the parcel service provider. The system also recognises the postcode on the basis of the scan, so we can hand over the parcels to the parcel service directly after sorting the postcode and thus shorten the delivery time. Another advantage is that we can load various DPD bridges directly into the respective countries and ensure fast delivery to Germany, Italy, Belgium, Luxembourg, Austria, the Netherlands and France. We deliver with the parcel service DPD and GLS. Orders placed by 17:00 will be shipped on the same day.