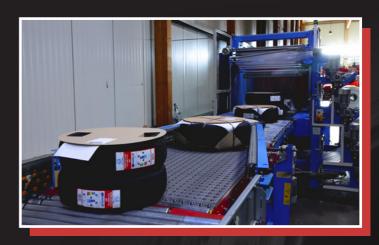

# PACKAGING

We attach great importance to optimised space-saving packaging. For this, the shipment check by scanning the individual items plays an essential role. In some cases, the tyres are repacked in cardboard boxes to ensure safe transport. The finished tyre packages pass through the shrink tunnel and are shrink-wrapped all around with foil.

# SORTING SYSTEM WITH POSTCODE SORTING

In our control centre of the sorting system, we recognise directly if the system has a problem at any point. This means we can react quickly and rectify the problem as quickly as possible for a smooth process.

Our sorting plant has an integrated volume measuring frame and an overflow scale built in. The advantage gained from this is that the parcel dimensions and weights are directly available in the system and receive a scan that the parcel has been handed over to the parcel service provider. The system also recognises the postcode on the basis of the scan, so we can hand over the parcels to the parcel service directly after sorting the postcode and thus shorten the delivery time. Another advantage is that we can load various DPD bridges directly into the respective countries and ensure fast delivery to Germany, Italy, Belgium, Luxembourg, Austria, the Netherlands and France. We deliver with the parcel service DPD and GLS. Orders placed by 17:00 will be shipped on the same day.