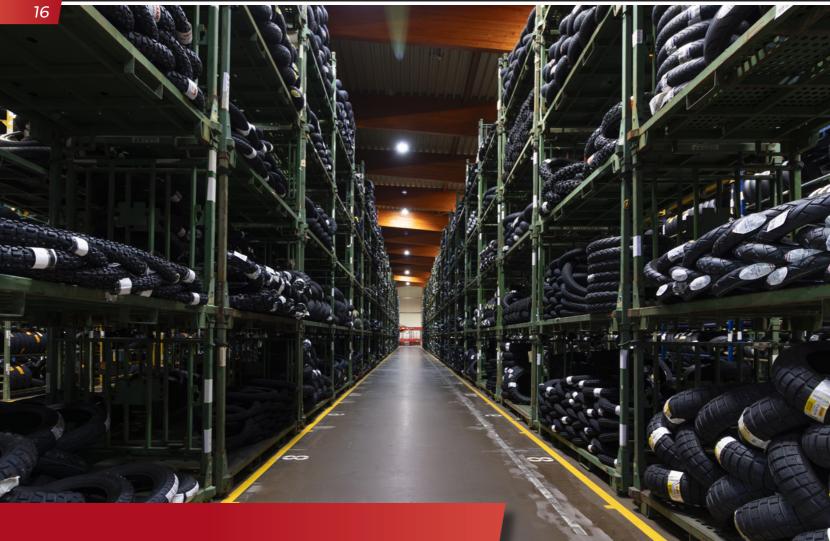

# **MOTORBIKE TYRES**

We have a storage capacity of approx. 50,000 motorbike tyres with a storage area of over 3,000 m<sup>2</sup> where we stock all the well-known motorbike tyre manufacturers. Are you looking for tyres for motorbikes, scooters or other 2-wheelers? We can offer motorbike tyres from all renowned manufacturers such as Metzeler, Pirelli, Michelin and many more at favourable prices.