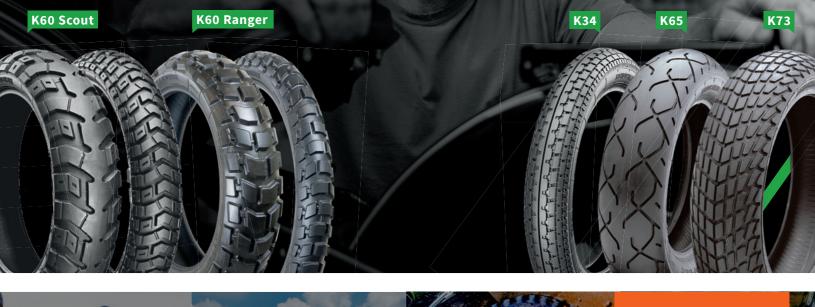

# FROM PROFESSIONALS FOR SPECIALISTS

A PASSION FOR TYRES - SINCE 1946

For us, "Made in Germany" is not just an advertising promise, but is throughout part of our corporate culture. As a traditional company, we have been producing cross ply tyres for two-wheelers for more than 70 years. Over 550 different models are manufactured in our tyre factory with a high level of craftsmanship so that everyone can find the right tyre.