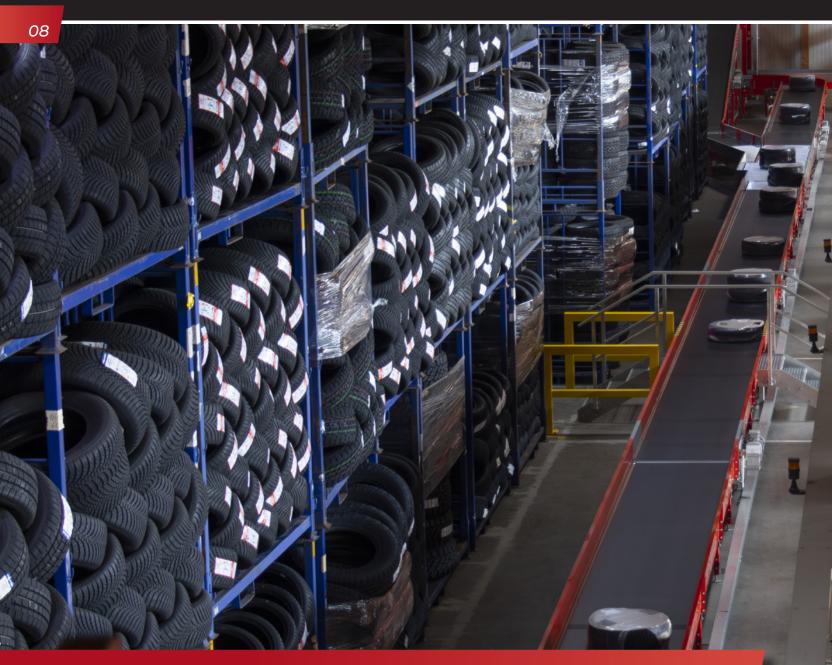

# STORAGE AND RETRIEVAL PROCESSES

Every day, a large number of products reach us in the goods receiving department. This applies to various groups of goods. At the same time, we take care of the consignment of the daily incoming customer orders (until 17:00). For this purpose, we use high-lift order pickers and forklifts. Not only do we always give our best in storage and retrieval processes, we also use the latest technology for fast and error-free deliveries.

# PACKAGING

We attach great importance to optimised space-saving packaging. For this, the shipment check by scanning the individual items plays an essential role. In some cases, the tyres are repacked in cardboard boxes to ensure safe transport. The finished tyre packages pass through the shrink tunnel and are shrink-wrapped all around with foil.