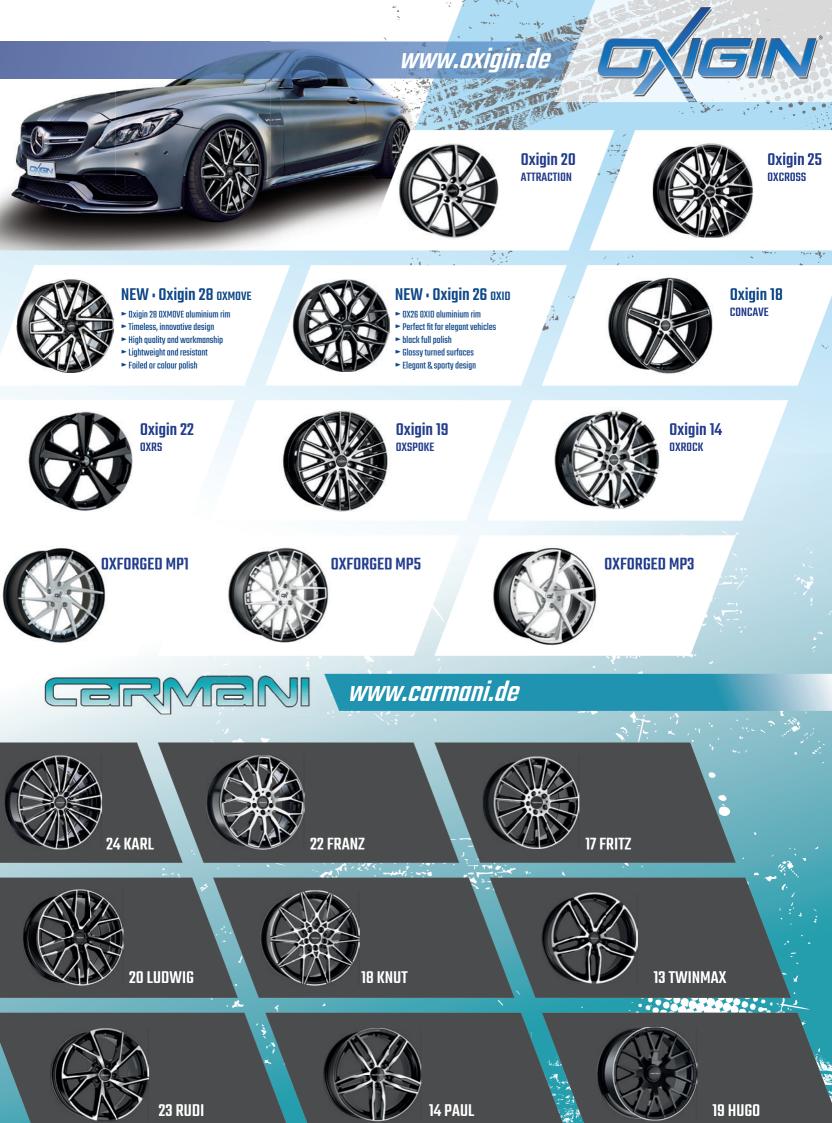

#### **BRANDS IN OUR PORTFOLIO** ALCAR **ARBEX** Cermeni DEZENT LEICHTMETALLRÄDER GJELGHE ß DIEWE WHEELS **RIMS AND TPMS ZD**R Aluminium and steel rims, complete wheels and tyre WHEEL pressure monitoring systems Our competent employees offer you help with everything to do with wheels and tyres. With us you have the possibility to find the right product for your customer easily and quickly. Our rims are stored on a storage area of 2,000 m<sup>2</sup> and an additional outdoor area of approx. 3,000m<sup>2</sup>. We especially recommend our own brand Arbex made by Oxigin.

In addition to our huge range of tyres, we carry aluminium and steel rims from selected manufacturers and can therefore supply you with an extensive selection at fair prices. You can of course also order complete wheels from us and save time. You also have the option of ordering complete wheels with vehicle-specific tyre pressure monitoring sensors. Our own TPMS configurator is a highlight here.

#### CONTACT DETAILS:

➡ felgen@tyroo.de
 ₲ +49 6655 / 999 46 - 111

sparco

Wheels