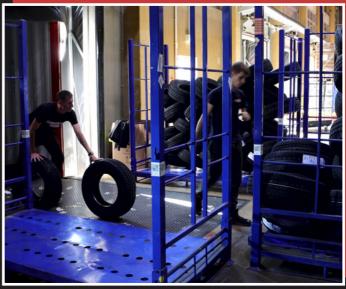

# STORAGE AND RETRIEVAL PROCESSES

Every day, a large number of products reach us in the goods receiving department. This applies to various groups of goods. At the same time, we take care of the consignment of the daily incoming customer orders (until 17:00). For this purpose, we use high-lift order pickers and forklifts. Not only do we always give our best in storage and retrieval processes, we also use the latest technology for fast and error-free deliveries.