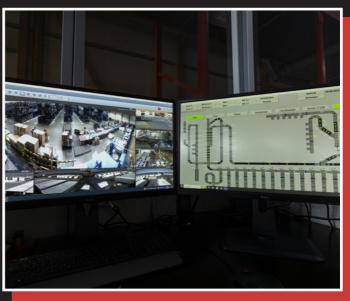

# SORTING SYSTEM WITH POSTCODE SORTING

In our control centre of the sorting system, we recognise directly if the system has a problem at any point. This means we can react quickly and rectify the problem as quickly as possible for a smooth process.

Our sorting plant has an integrated volume measuring frame and an overflow scale built in. The advantage gained from this is that the parcel dimensions and weights are directly available in the system and receive a scan that the parcel has been handed over to the parcel service provider. The system also recognises the postcode on the basis of the scan, so we can hand over the parcels to the parcel service directly after sorting the postcode and thus shorten the delivery time. Another advantage is that we can load various DPD bridges directly into the respective countries and ensure fast delivery to Germany, Italy, Belgium, Luxembourg, Austria, the Netherlands and France. We deliver with the parcel service DPD and GLS. Orders placed by 17:00 will be shipped on the same day.