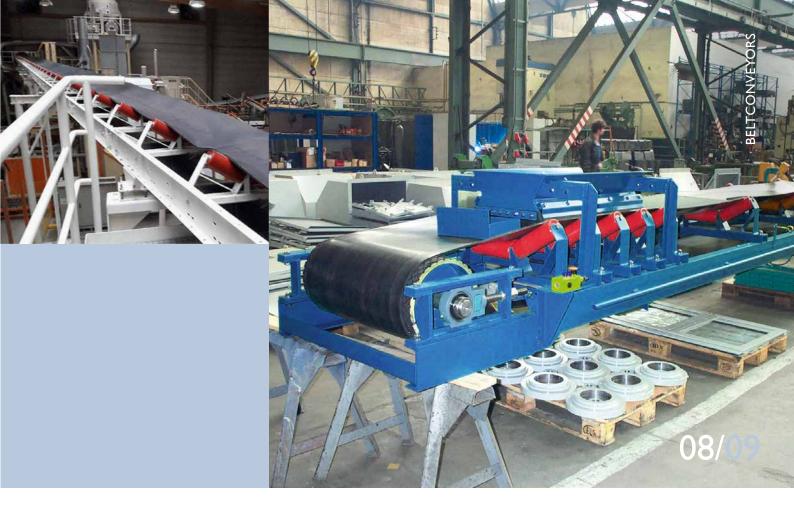

## Our belt conveyors

WUTRA belt conveyors are used for conveying bulk goods of all kinds. Depending on the task, horizontal or diagonal transport is possible. Large conveying lengths and quantities are realized with relatively small drive powers.

#### Data & facts

- △ realization of high conveying capacities
- △ robust design
- ▲ modular system
- △ efficient and gentle product transport
- △ versatile application for various goods to be conveyed