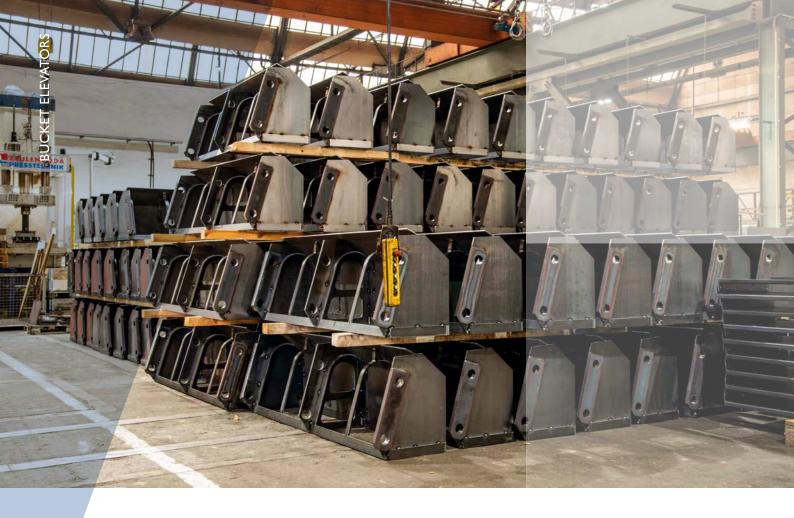

# High-performance bucket elevators – Strong in operation

This is a real classic when it comes to the efficient transport of bulk goods. Depending on the graining and temperature of the product to be conveyed, belts or chains can be used as traction elements. This system can also convey adhesive and moist products safely when taking into account corresponding modifications to the conveying strand. Our customers come from various sectors, such as the cement and building materials industry, the soda, potash and fertilizer industry, the chemical industry, the glass and ceramics industry as well as the seed and feed industry. Special designs for dewatering are also available.

#### Data & facts

- △ in high-performance design, conveying capacity of up to 1000 t/h with traction elements in belt or chain design
- △ in self-supporting design, with maintenance platforms, encircling staircase
- △ with electronic monitoring systems
- △ bucket width of up to 2,000 mm in various materials