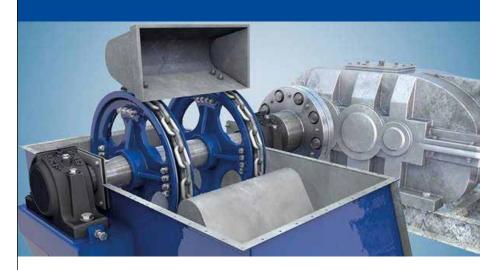

# A solid performance: Our trough chain conveyors

Trough chain conveyors are used for conveying bulk goods and have a convincing robust, low-maintenance design. In addition to classic horizontal conveying, upward lines and conveyors with curves can also be realized. The conveying spectrum ranges from products in powder form to coarse products with an edge length of up to 150 mm. Trough chain conveyors by WUTRA are successfully used in numerous industries and sectors.

#### Data & facts

- △ for conveying, collecting, distributing, sieving, cooling
- △ conveying lengths of up to 100 m
- △ conveying capacity of up to 1500 m³/h
- △ maximum flexibility due to in-house chain production