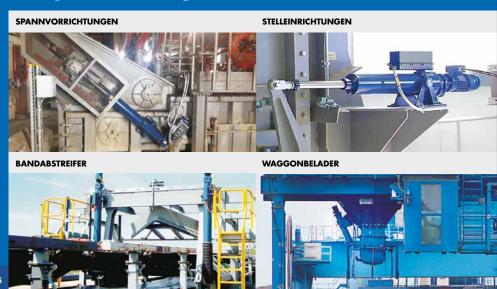

## Versatile component range

WUTRA offers a wide range of components to complete the conveying systems. This means that customers from various industries and sectors get all products and services from a single source.

#### Our delivery range includes:

- △ Flat slide valves for dosing and blocking
- ▲ Needle valves
- △ Way distributors (two-way or multi-way distributors)
- △ Rotary valves in different designs (e.g. cutting rotary valve, self-cleaning rotary valve)
- △ Lump breakers
- △ Vibrating bin dischargers
- △ Containers
- △ Chutes
- △ And much more!