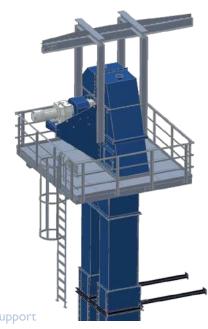

# High-performance bucket elevators – Strong in operation

This is a real classic when it comes to the efficient transport of bulk goods. Depending on the graining and temperature of the product to be conveyed, belts or chains can be used as traction elements. This system can also convey adhesive and moist products safely when taking into account corresponding modifications to the conveying strand. Our customers come from various sectors, such as the cement and building materials industry, the soda, potash and fertilizer industry, the chemical industry, the glass and ceramics industry as well as the seed and feed industry. Special designs for dewatering are also available.

#### Data & facts

- △ in high-performance design, conveying capacity of up to 1000 t/h with traction elements in belt or chain design
- △ in self-supporting design, with maintenance platforms, encircling staircase
- △ with electronic monitoring systems
- △ bucket width of up to 2,000 mm in various materials

Bucket elevator with maintenance platform and mounting support