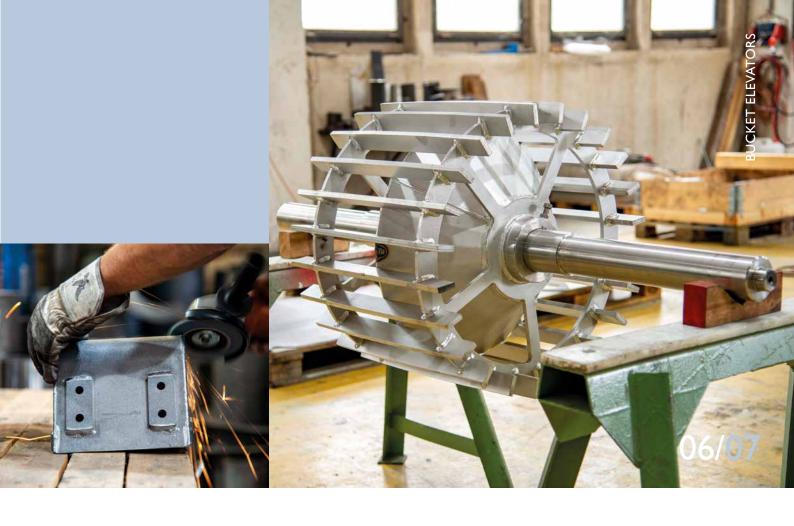

# High-performance bucket elevators – Strong in operation

This is a real classic when it comes to the efficient transport of bulk goods. Depending on the graining and temperature of the product to be conveyed, belts or chains can be used as traction elements. This system can also convey adhesive and moist products safely when taking into account corresponding modifications to the conveying strand. Our customers come from various sectors, such as the cement and building materials industry, the soda, potash and fertilizer industry, the chemical industry, the glass and ceramics industry as well as the seed and feed industry. Special designs for dewatering are also available.

#### Data & facts

- △ in high-performance design, conveying capacity of up to 1000 t/h with traction elements in belt or chain design
- △ in self-supporting design, with maintenance platforms, encircling staircase
- △ with electronic monitoring systems
- △ bucket width of up to 2,000 mm in various materials

## Customized contract processing

We also take on contract work for our customers. For this purpose, we have state-of-the-art machinery at our disposal to be able to implement all services in a precise and fast manner. Sheet metal cutting (laser, oxyfuel, plasma), transforming and 5-axis milling are our special competences. We can also carry out further production steps, e.g. welding, blasting, painting and assembly.