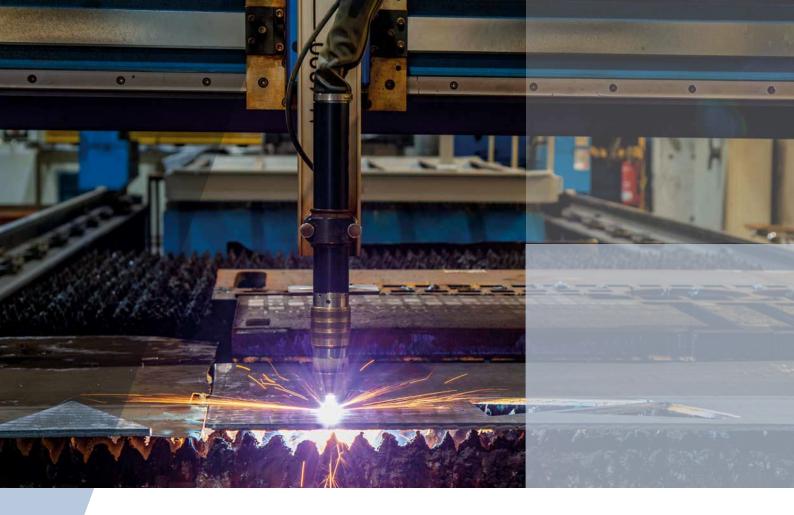

STC-Steyr Wälzlager Deutschland GmbH Hackesche Höfe | Rosenthaler Straße 40/41 10178 Berlin | Germany

www.stc-steyr.com Tel.: +49 30 3450626 0

Since 2020, a new laser cutting system featuring a laser power of 12 kW has been available for sheet metal cutting with a sheet thickness of up to 30 mm.

## Customized contract processing

We also take on contract work for our customers. For this purpose, we have state-of-the-art machinery at our disposal to be able to implement all services in a precise and fast manner. Sheet metal cutting (laser, oxyfuel, plasma), transforming and 5-axis milling are our special competences. We can also carry out further production steps, e.g. welding, blasting, painting and assembly.