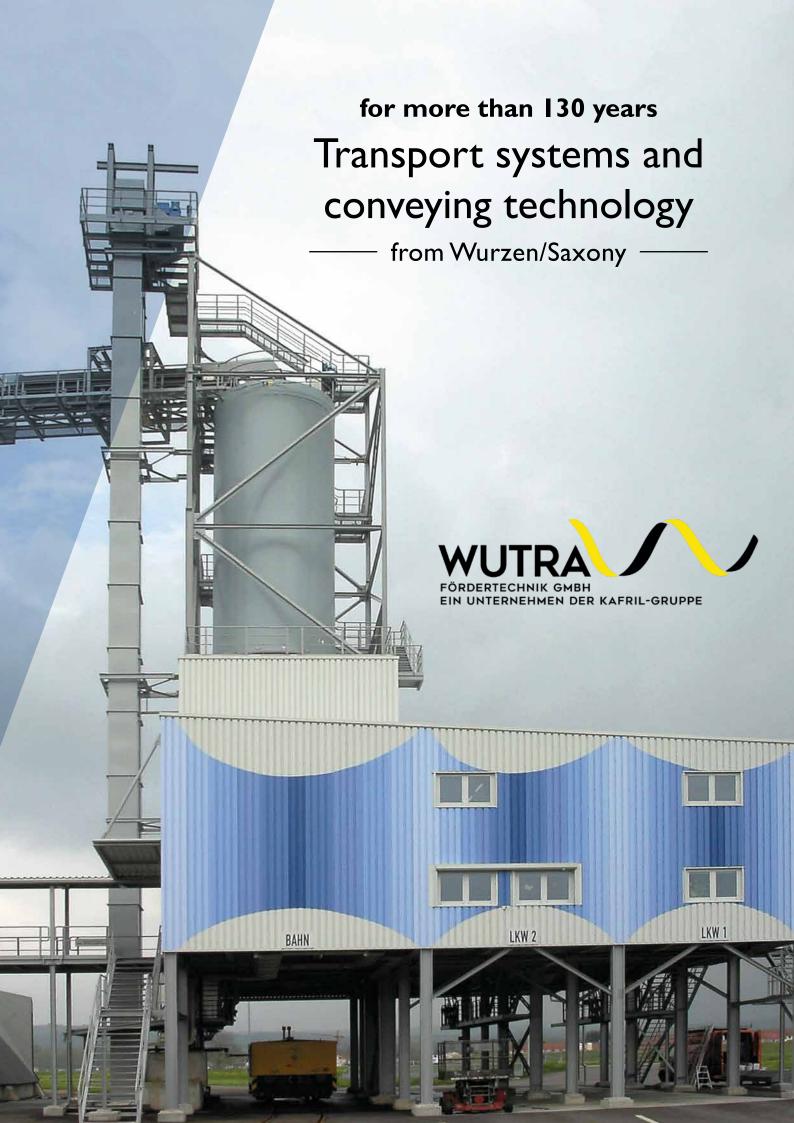

## Quality in the best tradition

The roots of WUTRA Fördertechnik can be traced back around 130 years to 1889. Our innovative company has been developing into a specialist for the development and manufacture of high-performance transport systems and conveying technology ever since. Today, our products are used successfully in various industries worldwide. We offer our customers a comprehensive service package, ranging from planning and design to manufacture and delivery to assembly and commissioning. Furthermore, we also take on contract work orders for customers. Our company was newly established in 2018 under the corporate name WUTRA Fördertechnik GmbH and is now part of the KAFRIL Group.

Our team currently consists of about 100 well-trained and experienced experts who take care of project realization in a competent, reliable and highly flexible manner. Many of them have been working at our company for a long time, thus guaranteeing a high continuity in technical know-how and performance. Our own design department combined with modern manufacturing ensures the high standard of our products. Our manufacturing possibilities are as diverse as our customers' needs and range from burning, sawing, milling, drilling, edging, turning and welding to assembly and surface finishing. Masses from 3.2 to 12 tons can be moved safely by means of our 12 overhead travelling cranes. Fast handling, reliable manufacturing processes and creative solution approaches have made us a proven contact partner for innovative solutions in the field of conveyor technology.