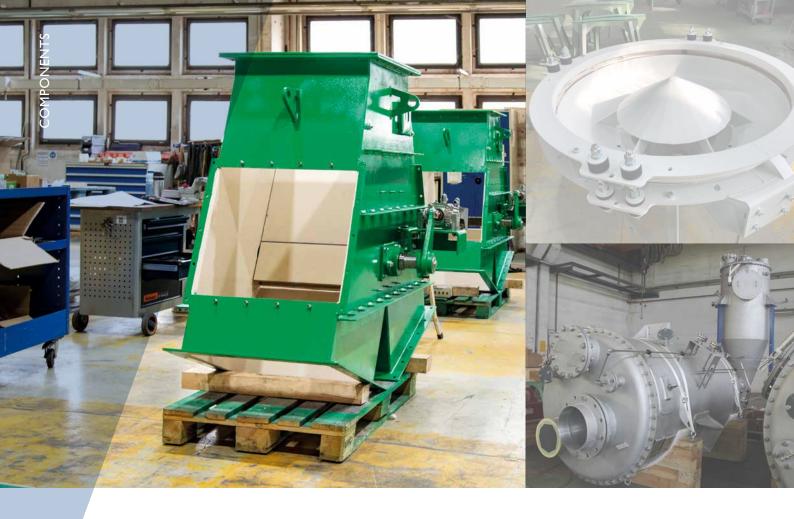

## Versatile component range

WUTRA offers a wide range of components to complete the conveying systems. This means that customers from various industries and sectors get all products and services from a single source.

#### Our delivery range includes:

- △ Flat slide valves for dosing and blocking
- ▲ Needle valves
- △ Way distributors (two-way or multi-way distributors)
- △ Rotary valves in different designs (e.g. cutting rotary valve, self-cleaning rotary valve)
- △ Lump breakers
- △ Vibrating bin dischargers
- △ Containers
- △ Chutes
- △ And much more!