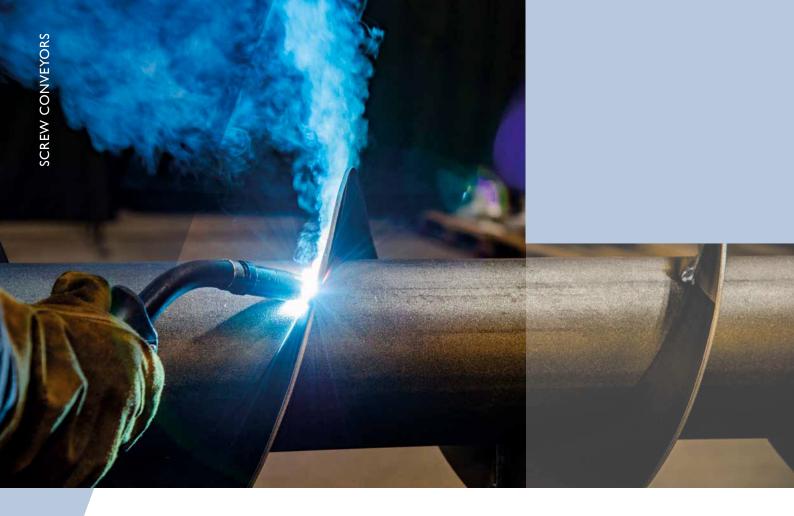

# Robust screw conveyors for abrasive and corrosive media

Our high-quality and durable screw conveyors for demanding applications are made of various materials. They guarantee maximum stability in abrasive or corrosive media as well as at extreme temperatures. Thanks to a modular design, the screw conveyors can be adapted to the customer's individual needs and are suitable for transporting a wide variety of bulk goods.

#### Data & facts

- △ Sizes ranging from Dm 100 to Dm 2300
- △ Conveying lengths of up to 60 m
- △ Conveying capacity of up to 800 m³/h
- △ Also available in multi-shaft design

#### **Process screws**

Process screws by WUTRA can be used for drying, sieving, dosing, plugging, washing, weighing, heating and cooling, unloading and separating.

#### Data & facts

- △ Cooling processes of 1,000 °C
- △ Heating processes of up to 350 °C with heat-transfer oil, electrical heating up to 1,000 °C
- △ Weighing screw conveyor with a weighing accuracy of up to 1 %