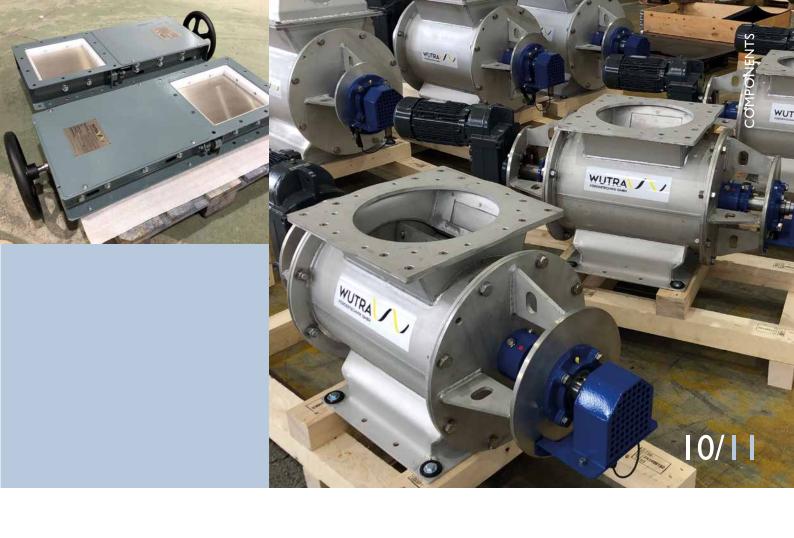

## Versatile component range

WUTRA offers a wide range of components to complete the conveying systems. This means that customers from various industries and sectors get all products and services from a single source.

#### Our delivery range includes:

- △ Flat slide valves for dosing and blocking
- ▲ Needle valves
- △ Way distributors (two-way or multi-way distributors)
- △ Rotary valves in different designs (e.g. cutting rotary valve, self-cleaning rotary valve)
- △ Lump breakers
- △ Vibrating bin dischargers
- △ Containers
- △ Chutes
- △ And much more!

Our WUTRA consultants will help you make your choice!

Das komplette Wälzlagerprogramm, Lagergehäuse und Wälzlagerzubehör in erstklassiger Produktqualität mit individuellem Service. | The complete bearing programme, housings and bearing accessories in first-class product quality with individual service.