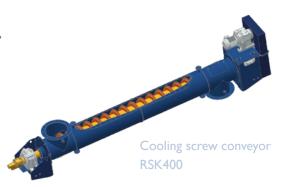

#### **Process screws**

Process screws by WUTRA can be used for drying, sieving, dosing, plugging, washing, weighing, heating and cooling, unloading and separating.

#### Data & facts

- △ Cooling processes of 1,000 °C
- △ Heating processes of up to 350 °C with heat-transfer oil, electrical heating up to 1,000 °C
- △ Weighing screw conveyor with a weighing accuracy of up to 1 %