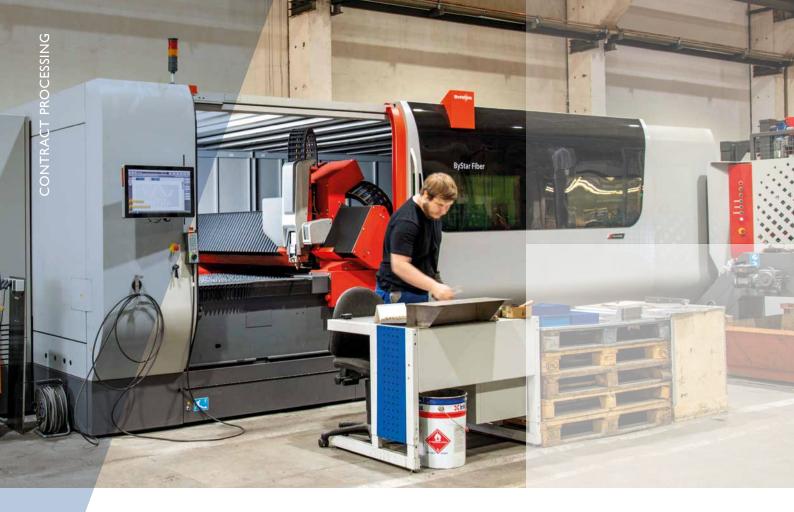

STC-Steyr Wälzlager Deutschland GmbH Hackesche Höfe | Rosenthaler Straße 40/41 10178 Berlin | Germany

www.stc-steyr.com Tel.: +49 30 3450626 0

Since 2020, a new laser cutting system featuring a laser power of 12 kW has been available for sheet metal cutting with a sheet thickness of up to 30 mm.

## Customized contract processing

We also take on contract work for our customers. For this purpose, we have state-of-the-art machinery at our disposal to be able to implement all services in a precise and fast manner. Sheet metal cutting (laser, oxyfuel, plasma), transforming and 5-axis milling are our special competences. We can also carry out further production steps, e.g. welding, blasting, painting and assembly.