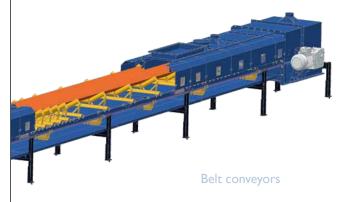

## Our belt conveyors

WUTRA belt conveyors are used for conveying bulk goods of all kinds. Depending on the task, horizontal or diagonal transport is possible. Large conveying lengths and quantities are realized with relatively small drive powers.

#### Data & facts

- △ realization of high conveying capacities
- △ robust design
- ▲ modular system
- △ efficient and gentle product transport
- △ versatile application for various goods to be conveyed