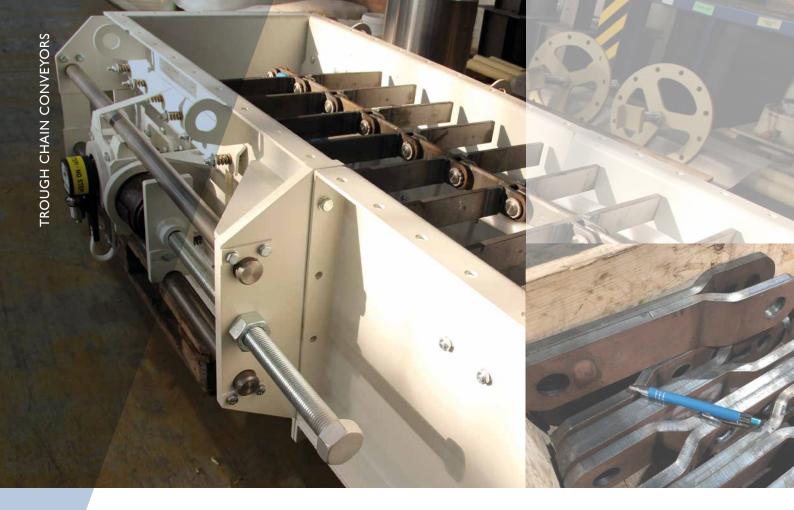

# A solid performance: Our trough chain conveyors

Trough chain conveyors are used for conveying bulk goods and have a convincing robust, low-maintenance design. In addition to classic horizontal conveying, upward lines and conveyors with curves can also be realized. The conveying spectrum ranges from products in powder form to coarse products with an edge length of up to 150 mm. Trough chain conveyors by WUTRA are successfully used in numerous industries and sectors.

#### Data & facts

- △ for conveying, collecting, distributing, sieving, cooling
- △ conveying lengths of up to 100 m
- △ conveying capacity of up to 1500 m³/h
- △ maximum flexibility due to in-house chain production