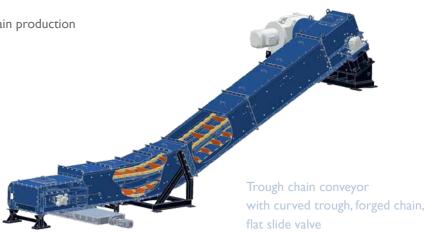

# A solid performance: Our trough chain conveyors

Trough chain conveyors are used for conveying bulk goods and have a convincing robust, low-maintenance design. In addition to classic horizontal conveying, upward lines and conveyors with curves can also be realized. The conveying spectrum ranges from products in powder form to coarse products with an edge length of up to 150 mm. Trough chain conveyors by WUTRA are successfully used in numerous industries and sectors.

#### Data & facts

- △ for conveying, collecting, distributing, sieving, cooling
- △ conveying lengths of up to 100 m
- △ conveying capacity of up to 1500 m³/h
- △ maximum flexibility due to in-house chain production