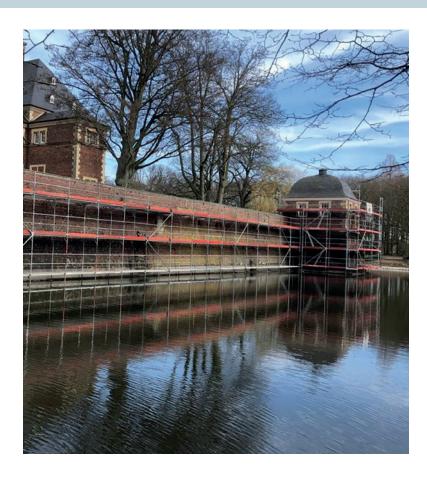

# **WE OFFER SOLUTIONS**

- Work and protective scaffolds
- Industrial scaffolds
- Suspended scaffolds
- · Special scaffolding
- Mobile scaffolds
- Fire escapes
- Housing-enclosures
- Weather protection covers
- Stair towers
- Stage constructing
- Construction hoists
- Personnel hoists
- Lifting technology
- Site fence and crowd barrier